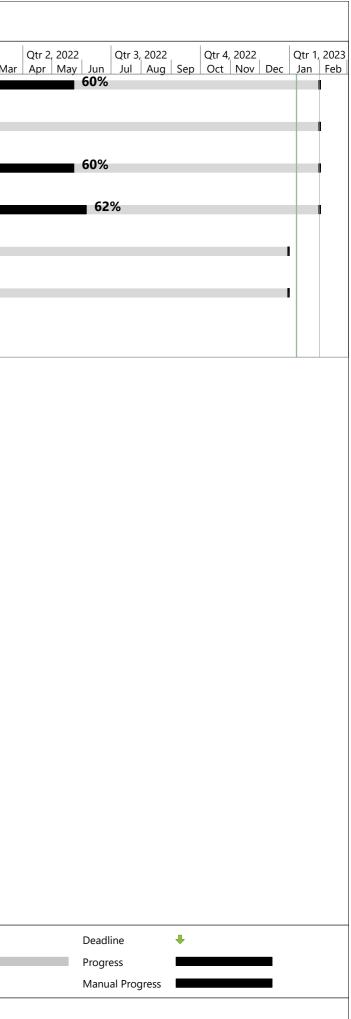

|               | 1                                                            |                | I               |              |               | TRICT PROGRESS STATUS                                                                                                                                                     |
|---------------|--------------------------------------------------------------|----------------|-----------------|--------------|---------------|---------------------------------------------------------------------------------------------------------------------------------------------------------------------------|
| %<br>Complete | Task Name                                                    | Baseline Start | Baseline Finish | Actual Start | Actual Finish | Qtr 1, 2021 Qtr 2, 2021 Qtr 3, 2021 Qtr 4, 2021 Qtr 1, 2022   Jan Feb Mar Apr May Jul Aug Sep Oct Nov Dec Jan Feb Mar Feb Mar Apr May Jul Aug Sep Oct Nov Dec Jan Feb Mar |
| 60%           | Health Post ID-85,Majuwa Health F                            | Wed 4/21/21    | Tue 1/31/23     | Wed 4/21/21  | NA            |                                                                                                                                                                           |
| 36%           | Health Post ID-90,Pinkhuri Health F                          | Wed 4/21/21    | Tue 1/31/23     | Wed 4/21/21  | NA            | 36%                                                                                                                                                                       |
| 60%           | Health Post ID-91,Daduwa Health F                            | Wed 4/21/21    | Tue 1/31/23     | Wed 4/21/21  | NA            |                                                                                                                                                                           |
| 62%           | Health Post ID-94, Chisapani Health                          | Wed 4/21/21    | Tue 1/31/23     | Wed 4/21/21  | NA            |                                                                                                                                                                           |
| 22%           | Package 3                                                    | Mon 6/14/21    | Fri 12/30/22    | Mon 6/14/21  | NA            | 22%                                                                                                                                                                       |
| 22%           | Health Post ID-77,Manthali<br>PHCC(15 Beded Hospital) (PHA3) | Mon 6/14/21    | Fri 12/30/22    | Mon 6/14/21  | NA            | 22%                                                                                                                                                                       |