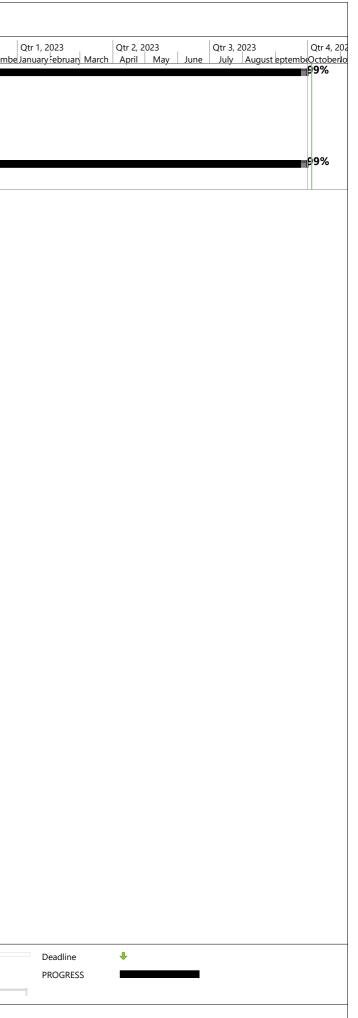

|               |                                                                                                                         | PROJECT PROGRESS SUMMARY OF TUCL |                |                 |              |               |  |  |  |
|---------------|-------------------------------------------------------------------------------------------------------------------------|----------------------------------|----------------|-----------------|--------------|---------------|--|--|--|
| %<br>Complete | Task Name                                                                                                               | Finish                           | Baseline Start | Baseline Finish | Actual Start | Actual Finish |  |  |  |
| 99%           | Govt. of India Funded Reconstruction of<br>70 School Building & 1 Library in<br>Earthquake affected Districts of Nepal. | Sat 9/30/23                      | Tue 11/23/21   | Sat 9/30/23     | Tue 11/23/21 | NA            |  |  |  |
| 99%           | Kathmandu - District                                                                                                    | Sat 9/30/23                      | Tue 11/23/21   | Sat 9/30/23     | Tue 11/23/21 | NA            |  |  |  |